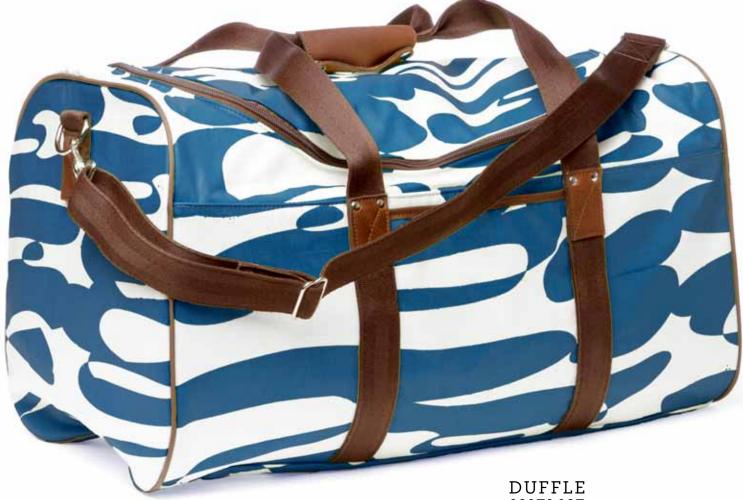

#### DUFFLE 9378-097

\$199

Right bottom: A large, stylish duffle that holds a ton. Raincoat Cotton is durable and water/stain resistant – perfect for all your travel needs. Detachable shoulder strap, zip top, nylon lined, inside pockets, leather details, a great carry on.

Print: Gulfstream Size: 14x23x12