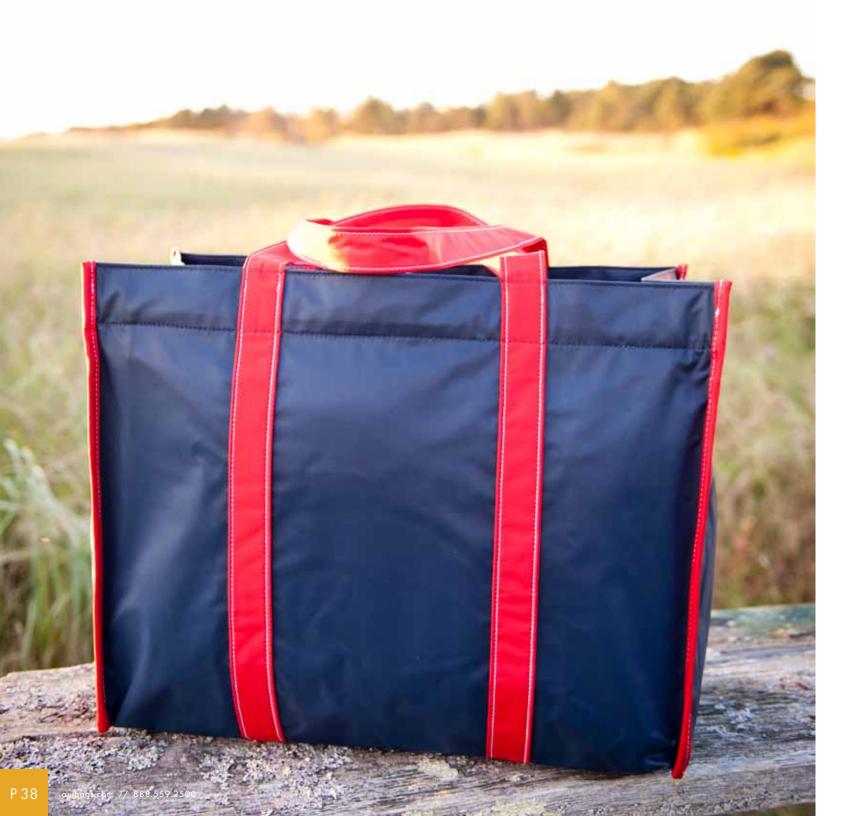

#### LARGE ZIP TOTE 22941-039 \$79

Previous Page + Left: The classic carry-everything tote bag in fresh AU colors and nylon for durability. Inside pockets, one outside pocket, zip top.

Size: 17x24x9