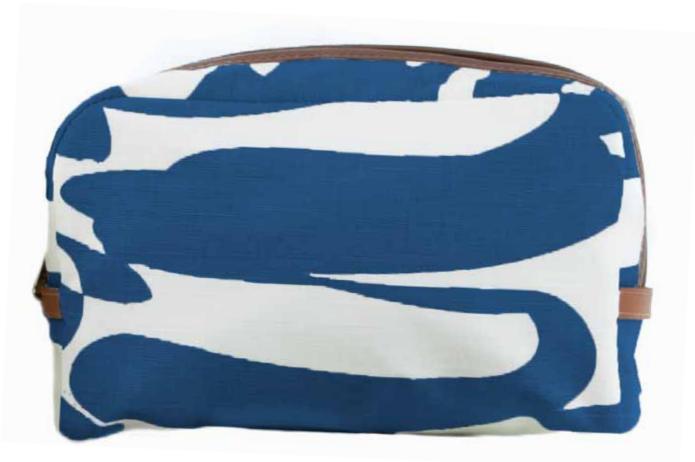

THE CLASSIC DOPP.

DOPP 09387-027 \$55 Size:6x9x4

A dopp that is cool and practical.
Tons of space for everything and enough space for a little more.
Another AU CLASSIC with a sophisticated elegance which will turn heads anywhere you travel. Print: Worn Current in Atlantic

#### WORN CURRENT Hand Silk Screened in the

USA on white. Exclusive print by erin flett. Every imperfection is hand created.

color: ATLANTIC