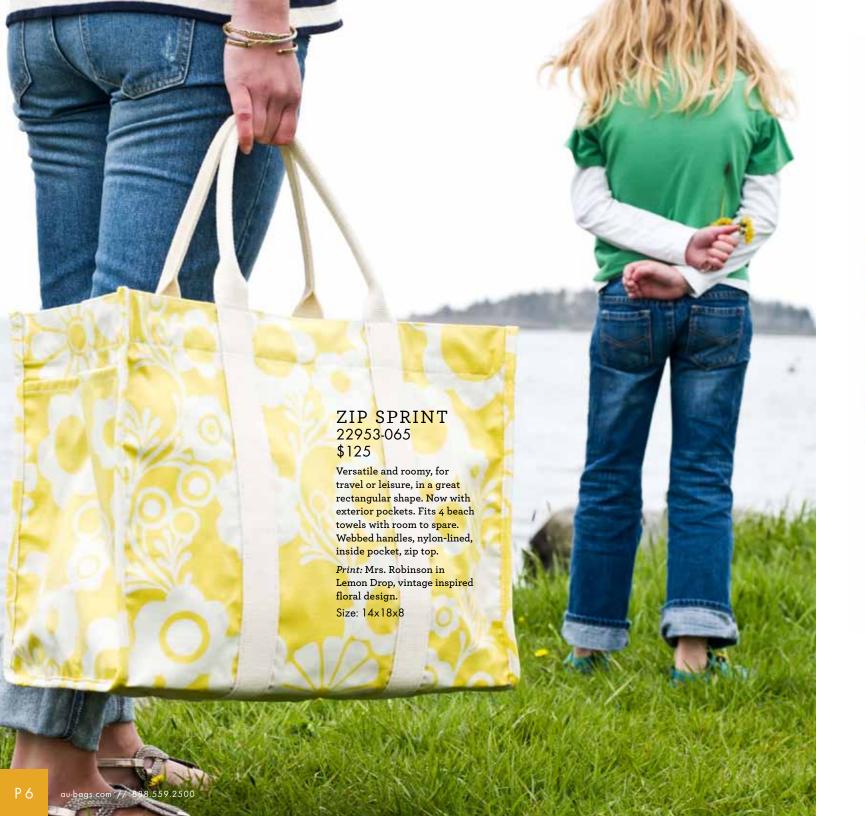

## ZIP SPRINT 22953-065 \$125

Left: Versatile and roomy, for travel or leisure, in a great rectangular shape. Now with exterior pockets. Fits 4 beach towels with room to spare. Webbed whandles, nylon-lined, inside pocket, zip top.

Print: Gulfstream Size: 14x18x8