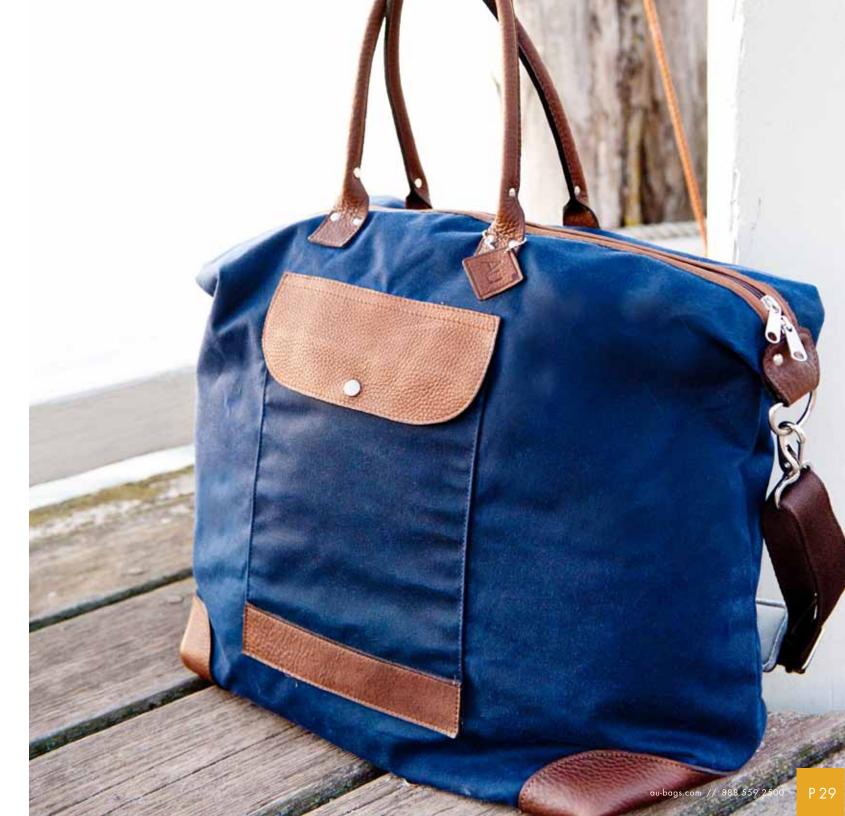

#### DUFFLE 9378-097 \$199

A large, stylish, duffle that holds a ton.
Sailwax is durable & water / stain resistant –
perfect for all your travel needs. Detachable
shoulder strap, inside pockets, zip top,
nylon lined. Colors: CHESTNUT or NAVY
w/ chocolate brown liner

#### ATTACHE 09323-078 \$168

Left: Wax cotton fabric, chocolate nylon lining, zipper, two outside zippered pocket, removable web shoulder strap.

colors: CHESTNUT or NAVY w/ chocolate brown liner Size:13 x18x3

#### DOPP 9387-027 \$55

Right: Leather trim and accents, nylon lined, inside pocket.

Colors: CHESTNUT or NAVY w/ chocolate brown liner

Size: 6x9x4

#### BOGIE 22934-119 \$239

Rugged, wax-infused cotton luggage that makes a statement. AU's most durable fabric in a classic shape. This bag holds a ton, looks sharp, and gets better with age!

Details: Leather handles, chocolate nylon lined, outside snap pocket, detachable web shoulder strap, stainless rivets.

Colors: CHESTNUT or NAVY w/ chocolate brown liner

Size: 19x26x10