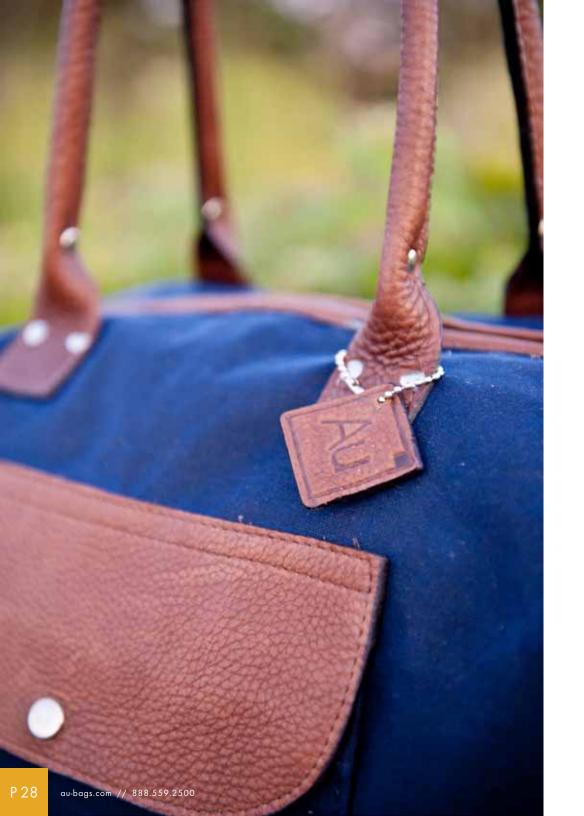

#### BOGIE 22934-119 \$239

Rugged, wax-infused cotton luggage that makes a statement. AU's most durable fabric in a classic shape. This bag holds a ton, looks sharp, and gets better with age!

Details: Leather handles, chocolate nylon lined, outside snap pocket, detachable web shoulder strap, stainless rivets.

Colors: CHESTNUT or NAVY w/ chocolate brown liner

Size: 19x26x10