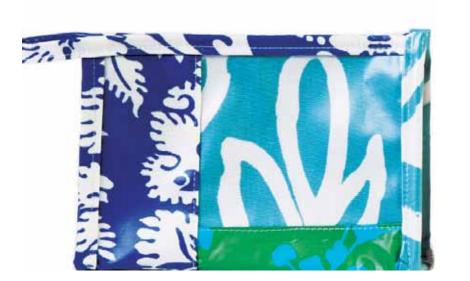

OF OUR
FABRICS
END UP
AS SCRAP,
ULTIMATELY
ADDING
TO OUR
LANDFILLS.

So it made sense to us to reuse & repurpose these scraps & design a bag utilizing our eclectic mix of new & old patterns & colors...

We think it makes a pretty cool bag & yes, makes us feel like we are doing what we can to help save our planet from unnecessary waste.

18% OPEN TOTE 22985-060 \$139

Inside pockets, nylon lined for durability. Size: 14x19x7

18% SMALL TOILETRY 22984-020 \$49

Zipper, nylon lined, inside pocket.

au-bags.com // 888.559.2500 P 19