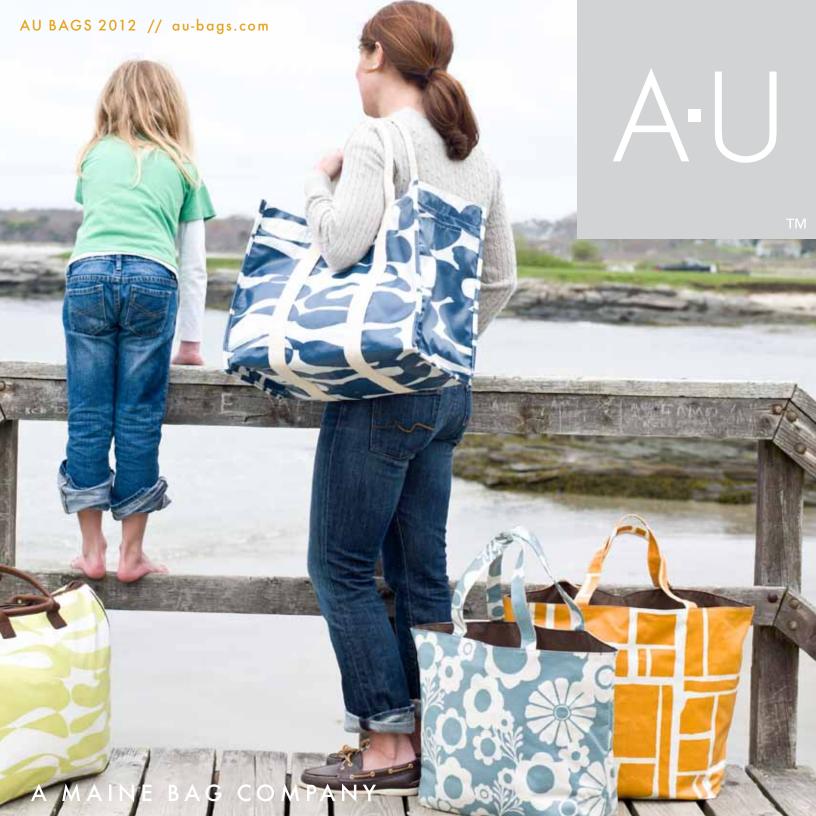

#### A MAINE BAG COMPANY

Welcome. All is a Maine Bay Company that has three distinct lines of stylish bays, totes + luggage that are hand crafted with suberb attention to detail.

AU is a Lewiston, Maine Bag Company that are famous for their exclusive RainCoat Cotton with prints designed by Maine textile designer Erin Flett, large and small tote bags, rugged wax cotton bags and duffles, and insanely durable nylon zip bags all manufactured with timeless craftsman detail and style.

SAIL WAX RAINCOA

RAINCOAT COTTON™

HARBOUR

P22

P4

32

Left: \$132 // Medium Zip Tote (sailwax) 22317-066

DUFFLE 09378-097