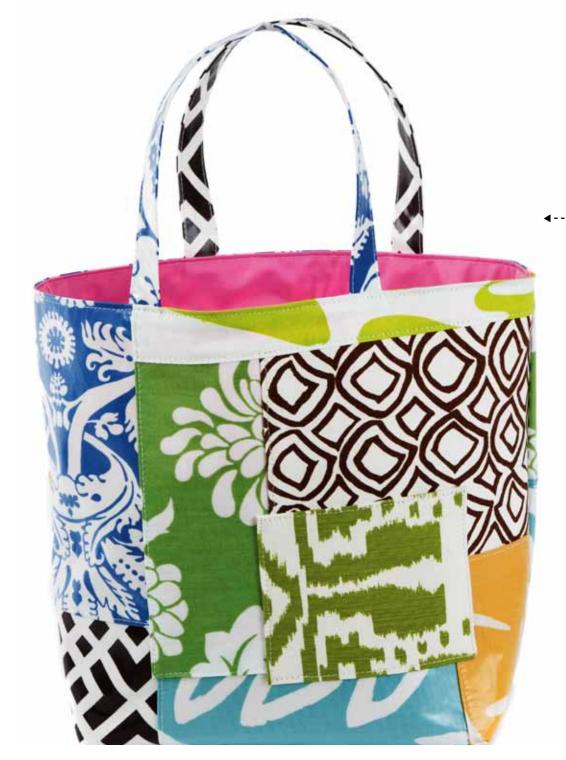

OF OUR
FABRICS
END UP
AS SCRAP,
ULTIMATELY
ADDING
TO OUR
LANDFILLS.

So it made sense to us to reuse & repurpose these scraps & design a bag utilizing our eclectic mix of new & old patterns & colors...

We think it makes a pretty cool bag & yes, makes us feel like we are doing what we can to help save our planet from unnecessary waste.

18% OPEN TOTE 22985-060 \$139

Inside pockets, nylon lined for durability. Size: 14x19x7

18% SMALL TOILETRY 22984-020 \$49

Zipper, nylon lined, inside pocket.

au-bags.com // 888.559.2500 P 19