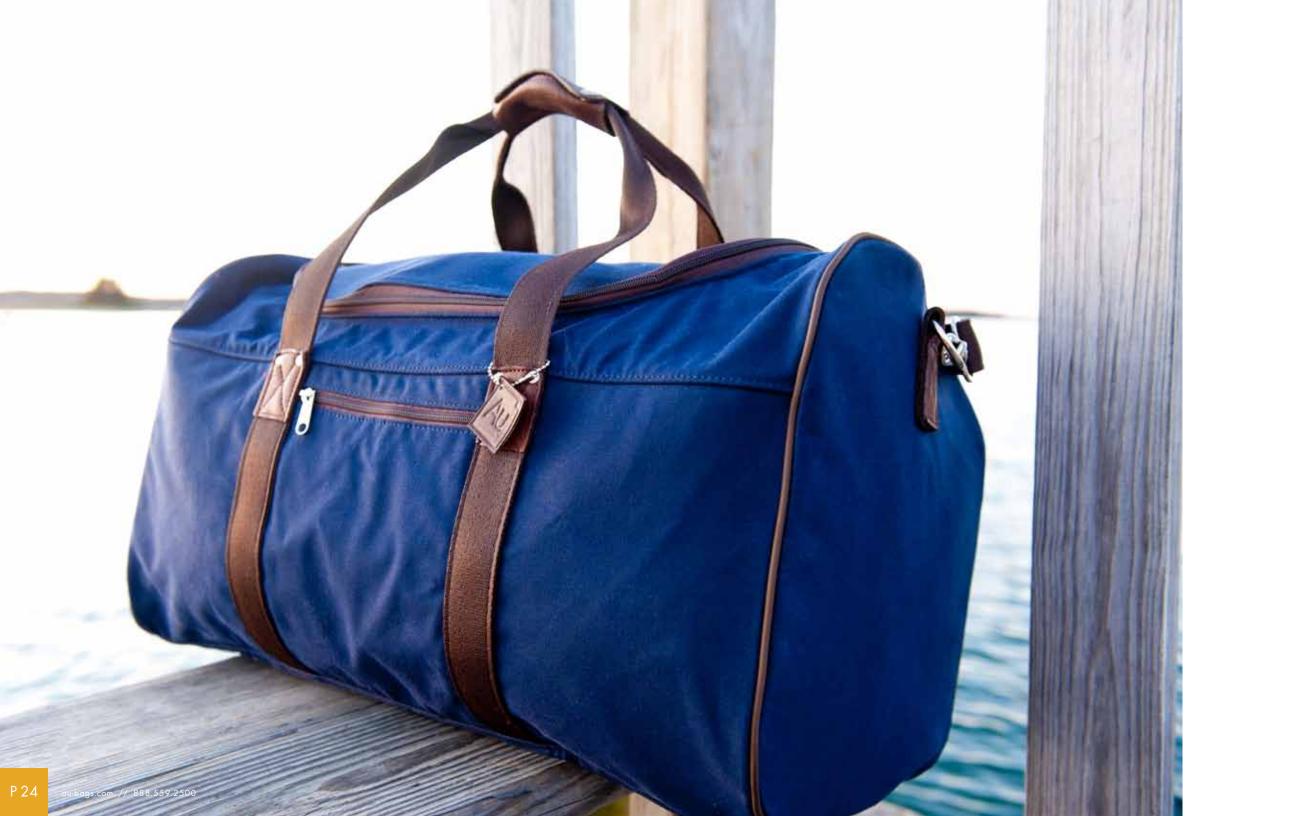

#### DUFFLE 9378-097 \$199

A large, stylish, duffle that holds a ton.
Sailwax is durable & water / stain resistant –
perfect for all your travel needs. Detachable
shoulder strap, inside pockets, zip top,
nylon lined. Colors: CHESTNUT or NAVY
w/ chocolate brown liner