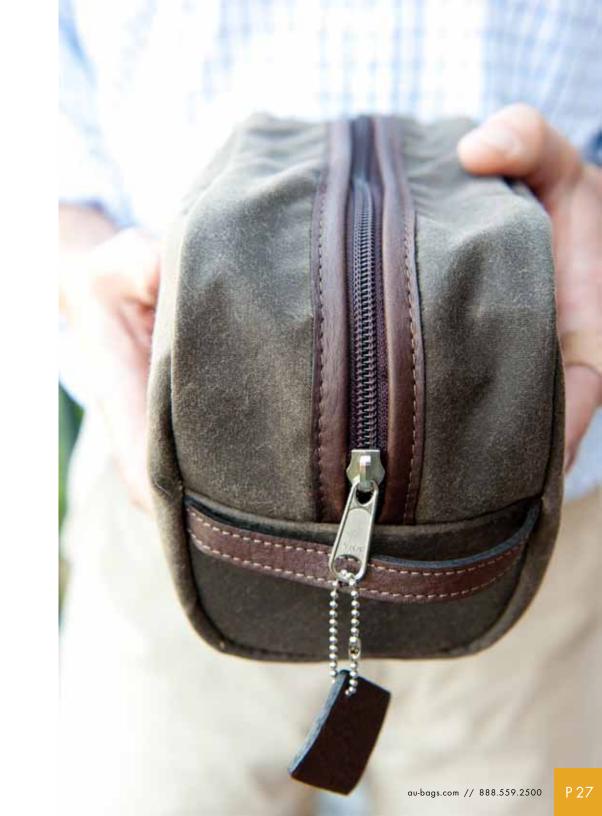

#### DOPP 9387-027 \$55

Right: Leather trim and accents, nylon lined, inside pocket.

Colors: CHESTNUT or NAVY w/ chocolate brown liner

Size: 6x9x4