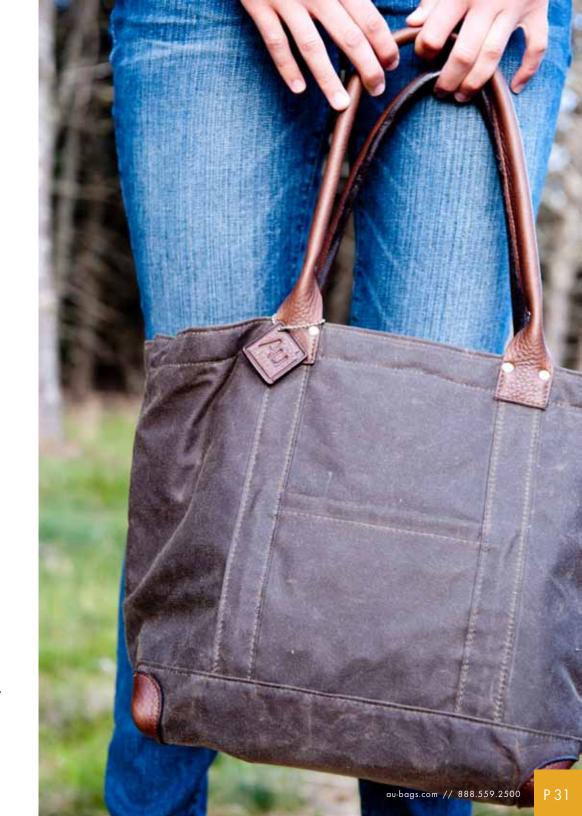

WE LOVE OUR
HARBOR BAGS
BECAUSE
OF ITS CRAZY
STRENGTH,
CAREFREE
WATER
RESISTANT
NYLON & CARRY
EVERYWHERE
STYLE.

#### HARBOUR ZIP SPRINT 22981-039 \$79

Versatile and roomy, for travel or leisure, in a great rectangular shape. Fits 4 beach towels with room to spare. Nylon inside & out, inside pockets, outside side pockets.

Size: 14x18x8