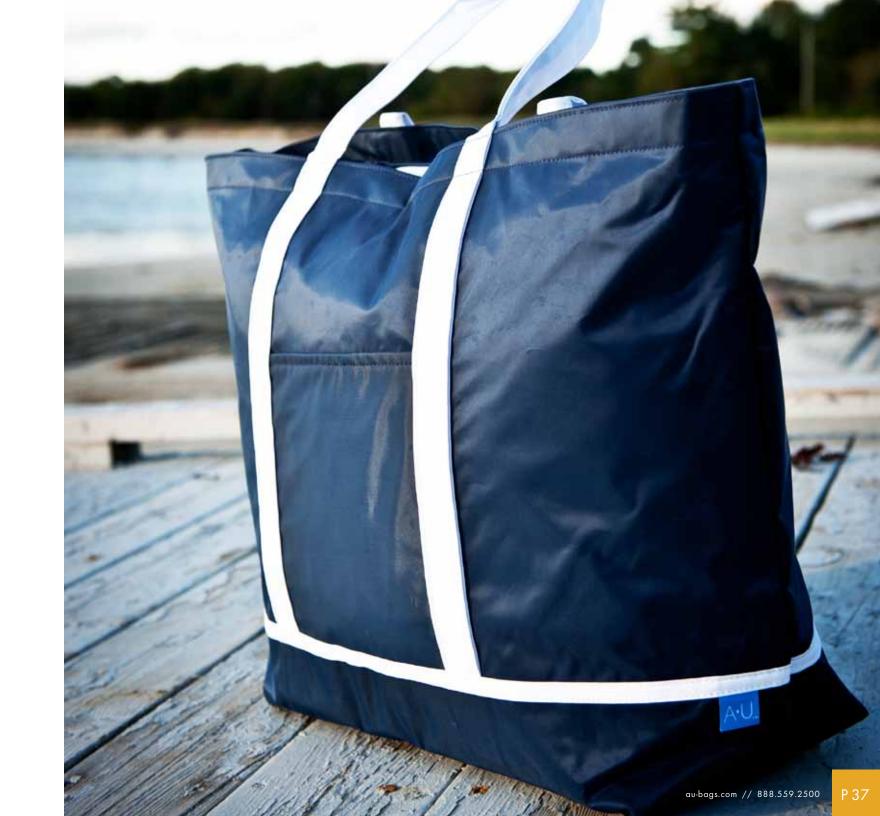

## MEDIUM ZIP TOTE 22317-066 \$132

Right: A smaller version of the Large Zip Tote. Outside pocket, inside pocket, zip top, leather corners, sturdy leather handles.

Colors: CHESTNUT or NAVY w/ chocolate brown liner Size: 13x19x7