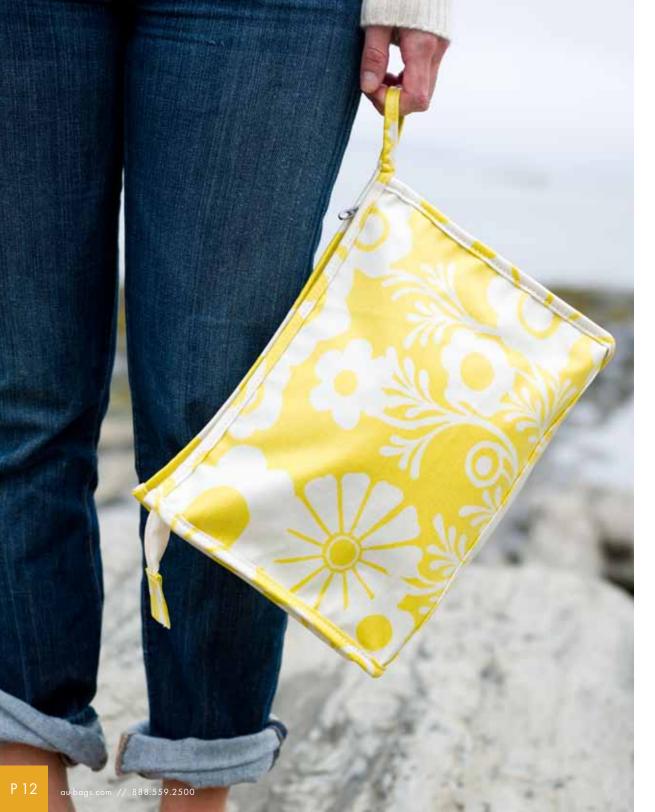

#### TOILETRIES

Nylon lined, inside pocket. *Print:* Mrs. Robinson, in Lemon Drop

Large: \$39 22154-023 9x12x4

Small: \$32 22155-017 6x9x3