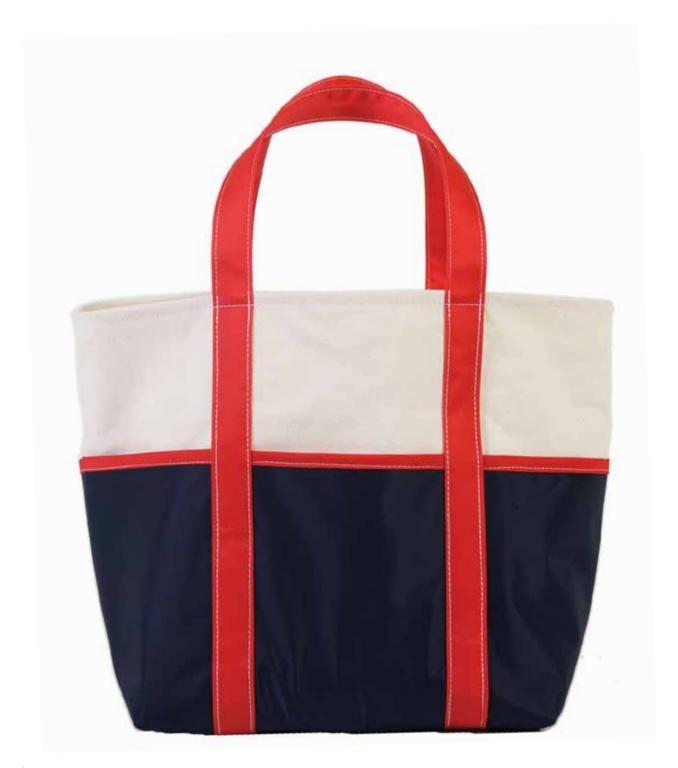

18% OPEN TOTE 22985-060 \$139

Inside pockets, nylon lined for durability. Size: 14x19x7

18% SMALL TOILETRY 22984-020 \$49

Zipper, nylon lined, inside pocket.

au-bags.com // 888.559.2500 P 19