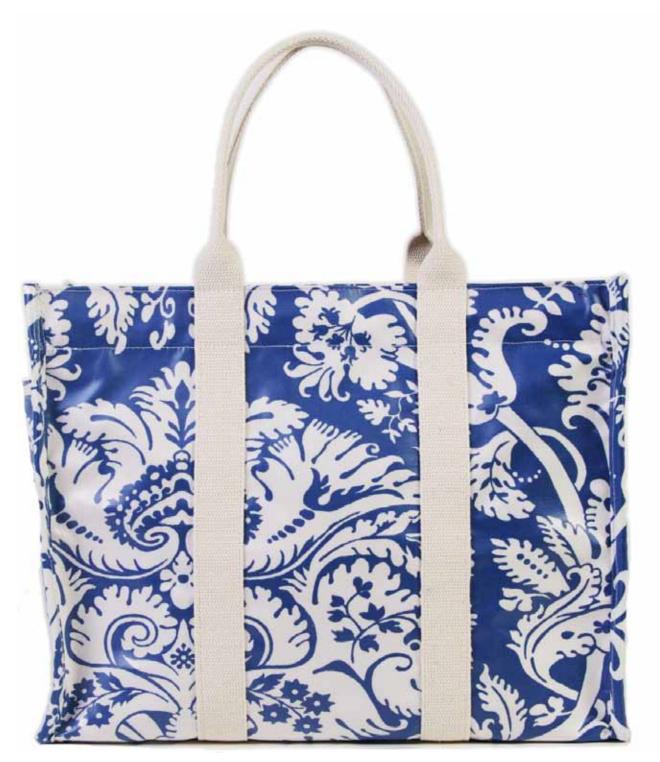

#### GRANDE OPEN TOTE 22554-058 \$98

Oversized for travel or beach. Inside pockets, nylon lined for durability.

Print: Island Edge in Bird Leg

Medium Open Tote below in Print: Mrs. Robinson in Shade

Size: 17x24x10

## MEDIUM OPEN TOTE 22576-041 \$82 Another shot of the Medium Open Tote shown in Mrs. Robinson in "Shade" Size: 14x19x7 au-bags.com // 888.559.2500