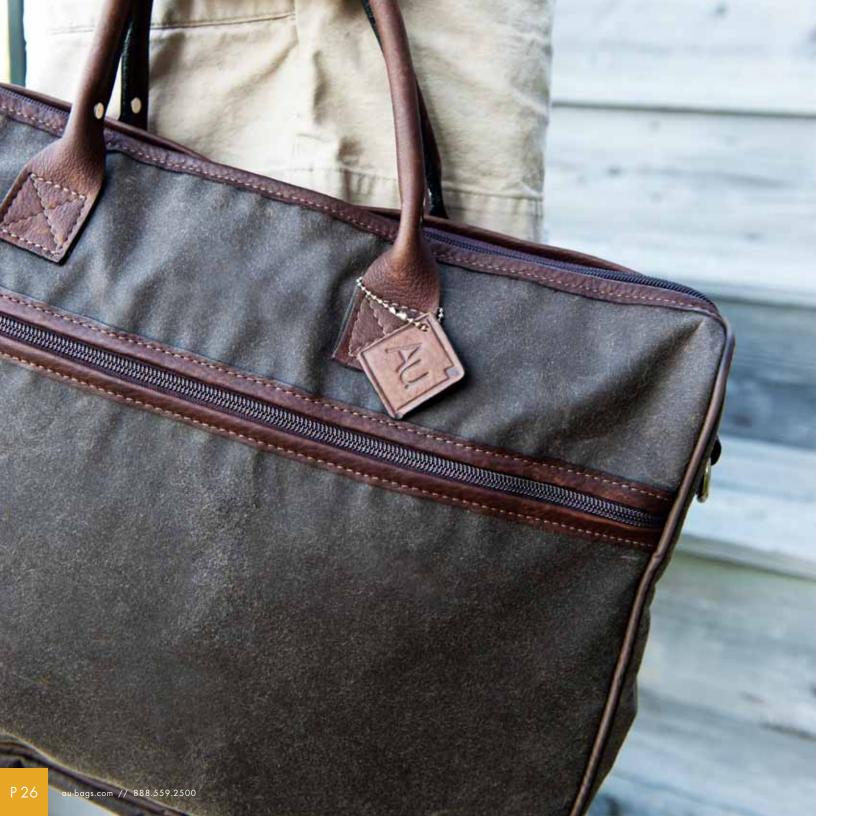

#### ATTACHE 09323-078 \$168

Left: Wax cotton fabric, chocolate nylon lining, zipper, two outside zippered pocket, removable web shoulder strap.

colors: CHESTNUT or NAVY w/ chocolate brown liner Size:13 x18x3