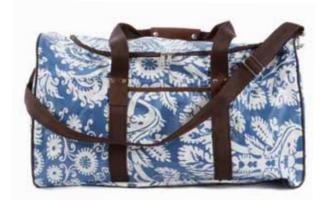

#### WEEKENDER 9457-097 \$199

Another shot of our Weekender.
Large enough to pack for a weekend, small enough to carry on an airplane.
An AU classic with a sophisticated elegance which will turn heads anywhere you travel. Leather handles, detachable shoulder strap, inside and outside pockets, nylon lined.

Shown in Worn Current in Dunegrass Size: 16x20x8