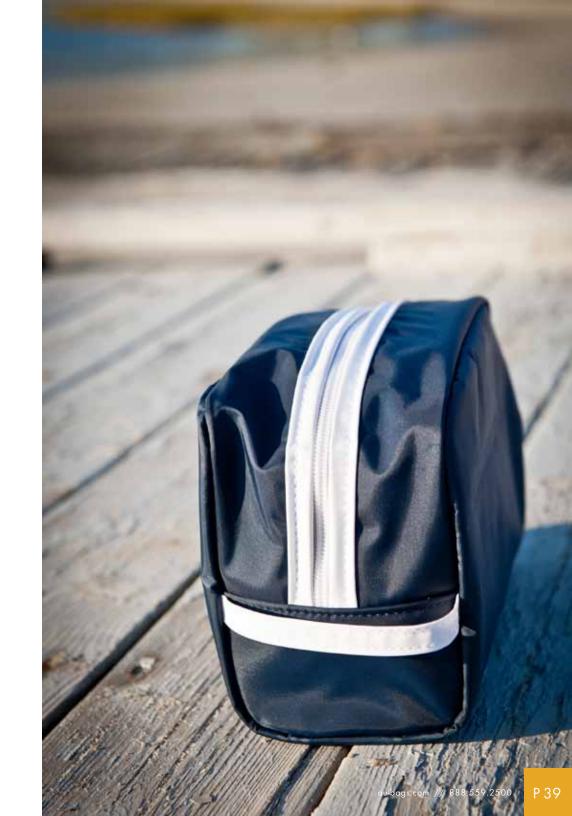

#### DOPP KIT 22982-022 \$45

Classic shape in AU's Harbour nylon. Inside pocket, nylon lined for easy cleaning.

Size: 6x9x4

WE THINK OUR OPEN TOP CANVAS TOTES ARE PRETTY GREAT. (OUTSIDE POCKETS FOR EASY ACCESS TO KEYS, WATER, PHONE & SUPER EASY NYLON **BOTTOM MAKES** THIS A PERFECT CHOICE FOR THOSE MARKET TO MARKET RUNS & BEACH, SAILING JAUNTS.