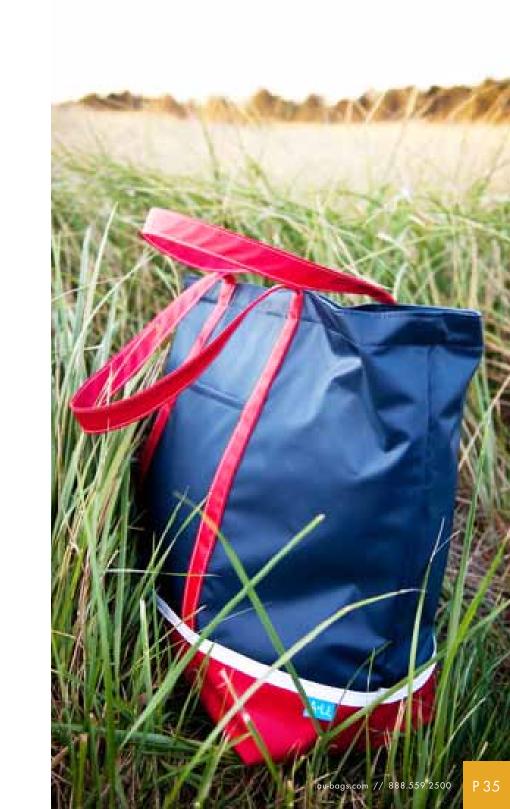

WE LOVE OUR
HARBOR BAGS
BECAUSE
OF ITS CRAZY
STRENGTH,
CAREFREE
WATER
RESISTANT
NYLON & CARRY
EVERYWHERE
STYLE.

#### LARGE ZIP TOTE 22941-039 \$79

Previous Page + Left: The classic carry-everything tote bag in fresh AU colors and nylon for durability. Inside pockets, one outside pocket, zip top.

Size: 17x24x9