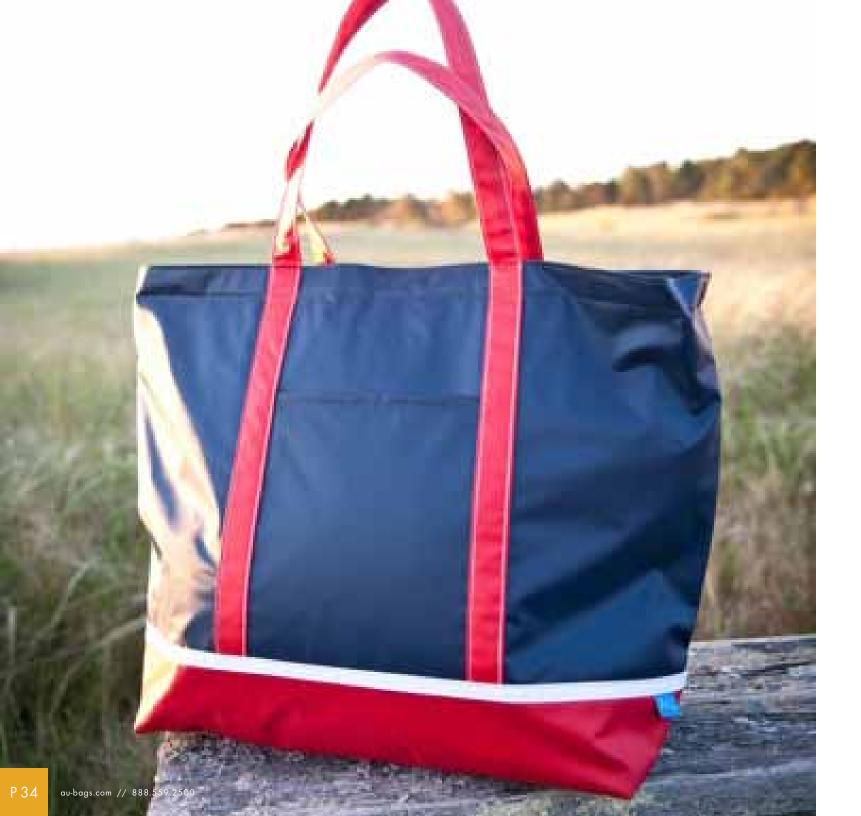

WE LOVE OUR
HARBOR BAGS
BECAUSE
OF ITS CRAZY
STRENGTH,
CAREFREE
WATER
RESISTANT
NYLON & CARRY
EVERYWHERE
STYLE.

#### LARGE ZIP TOTE 22941-039 \$79

Previous Page + Left: The classic carry-everything tote bag in fresh AU colors and nylon for durability. Inside pockets, one outside pocket, zip top.

Size: 17x24x9