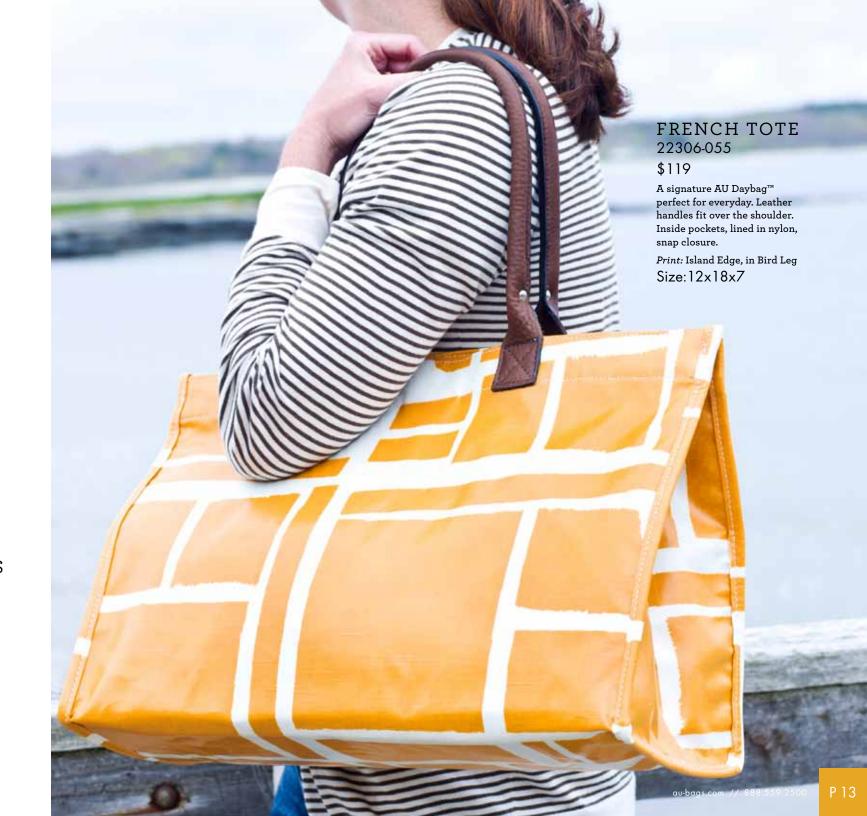

An AU CLASSIC with a sophisticated elegance which will turn heads anywhere you travel. Leather handles, detachable shoulder strap, inside and outside pockets, nylon lined. (Killer cool bag you need. This print is ISLAND EDGE in BIRD LEG).

WEEKENDER 9457-097 \$199

Size: 16x20x8

au-bags.com // 888.559.2500 P 1