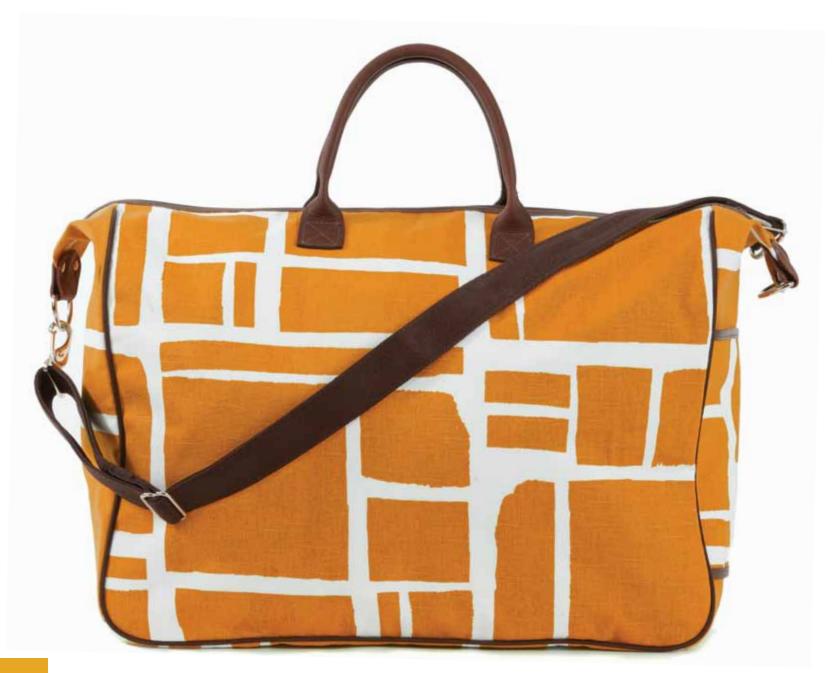

An AU CLASSIC with a sophisticated elegance which will turn heads anywhere you travel. Leather handles, detachable shoulder strap, inside and outside pockets, nylon lined. (Killer cool bag you need. This print is ISLAND EDGE in BIRD LEG).

WEEKENDER 9457-097 \$199

Size: 16x20x8

au-bags.com // 888.559.2500 P 1