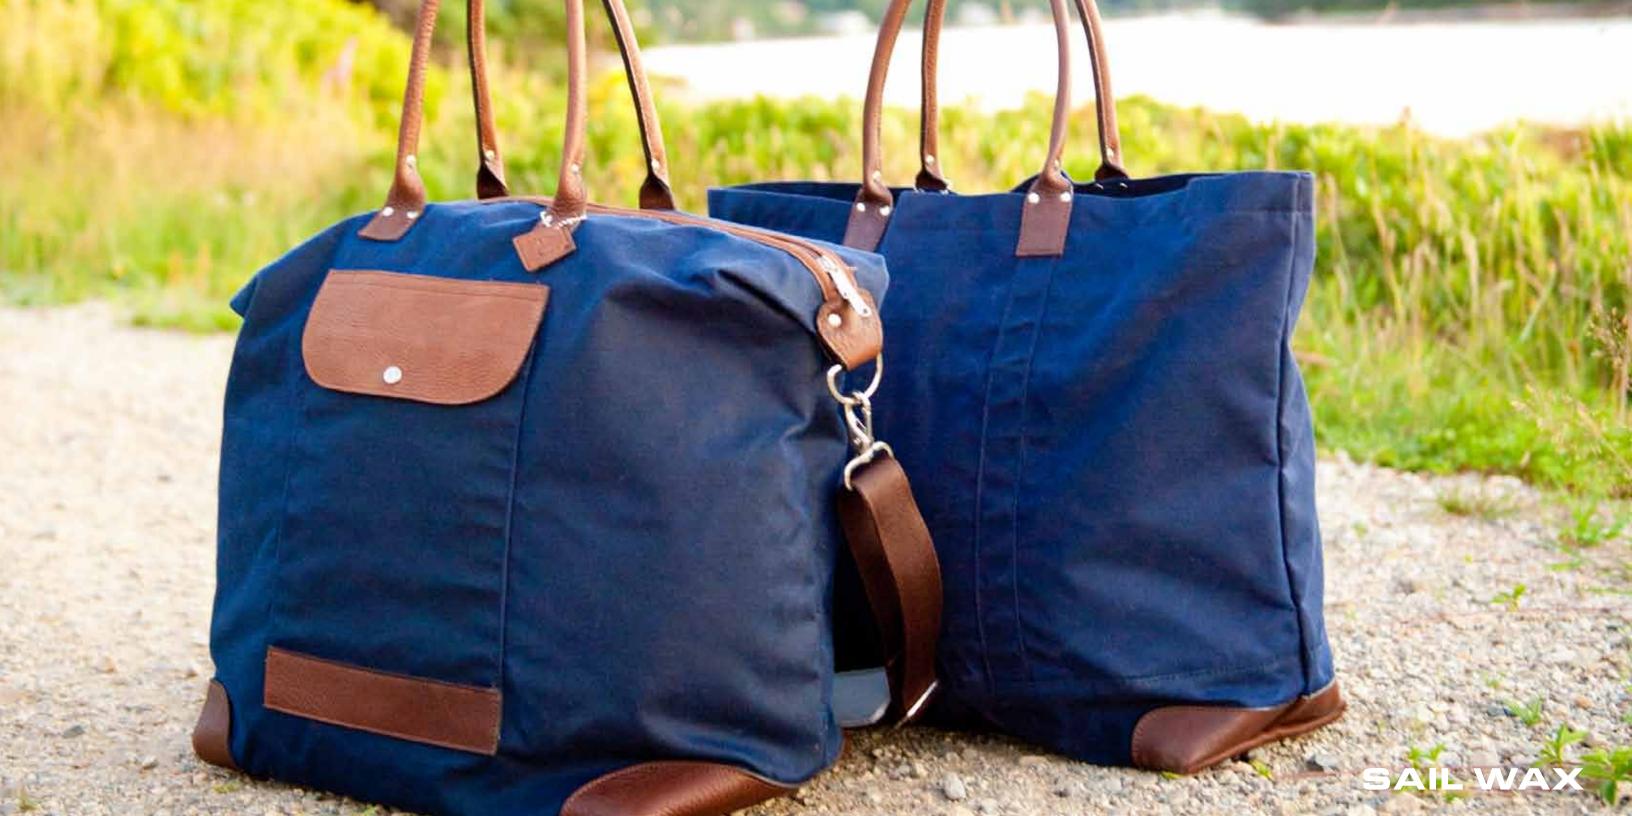

SAIL WAX RAINCOA

RAINCOAT COTTON™

HARBOUR

P22

P4

32

Left: \$132 // Medium Zip Tote (sailwax) 22317-066

DUFFLE 09378-097

# A LITTLE TRADITIONAL WITH A LOT OF FLARE... "GULFSTREAM"

au-bags.com // 888.559.2500 P 21

SAILWAX IS THE ORIGINAL OIL CLOTH DEVELOPED IN SCOTLAND IN THE EARLY 1800S FOR MARINERS AS THEIR FOUL WEATHER GEAR.

Wax-infused cotton, which gives it superior water resistance & amazing durability & longevity,

(plus it just looks better & feels better with time...kinda like your favorite pair of jeans.)