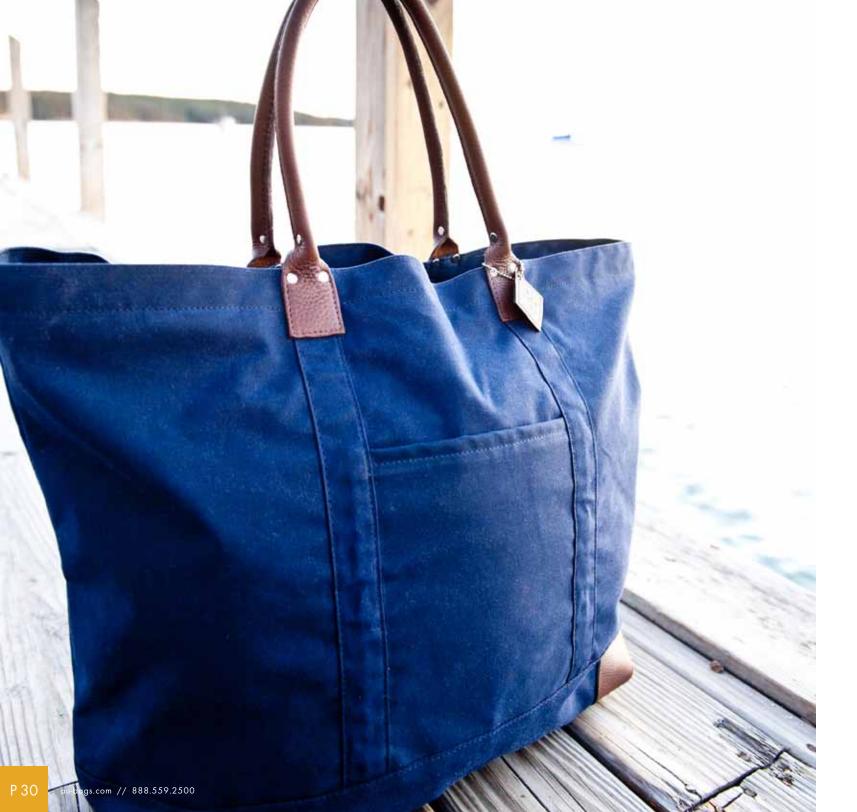

#### LARGE ZIP TOTE 22941-039 \$79

Previous Page + Left: The classic carry-everything tote bag in fresh AU colors and nylon for durability. Inside pockets, one outside pocket, zip top.

Size: 17x24x9