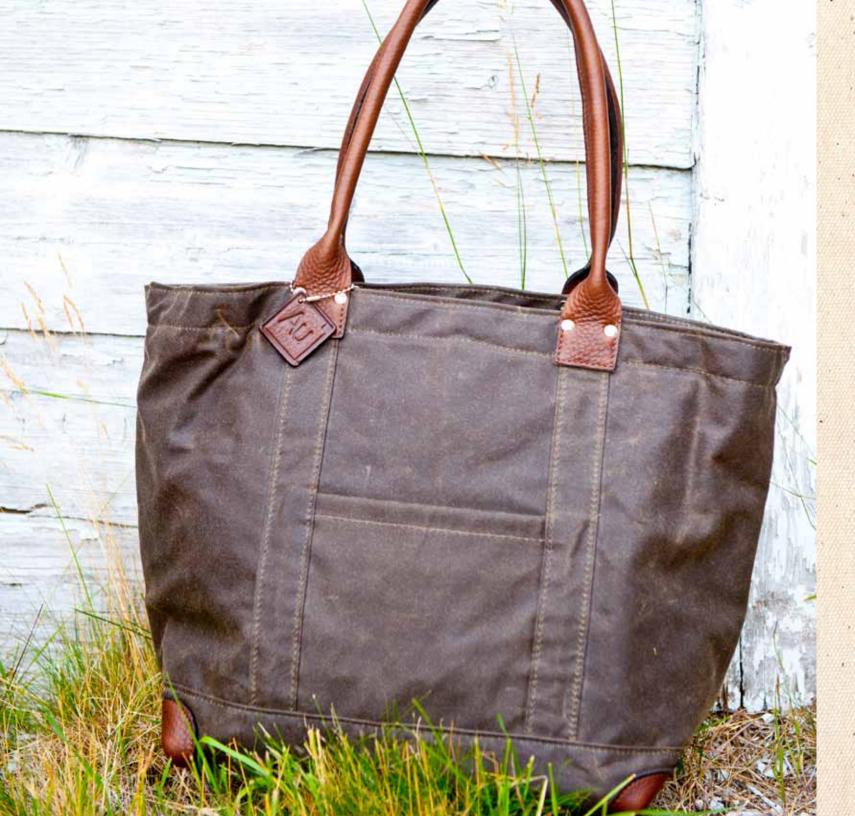

#### DUFFLE 9378-097 \$199

A large, stylish, duffle that holds a ton.
Sailwax is durable & water / stain resistant –
perfect for all your travel needs. Detachable
shoulder strap, inside pockets, zip top,
nylon lined. Colors: CHESTNUT or NAVY
w/ chocolate brown liner

#### BOGIE 22934-119 \$239

Rugged, wax-infused cotton luggage that makes a statement. AU's most durable fabric in a classic shape. This bag holds a ton, looks sharp, and gets better with age!

Details: Leather handles, chocolate nylon lined, outside snap pocket, detachable web shoulder strap, stainless rivets.