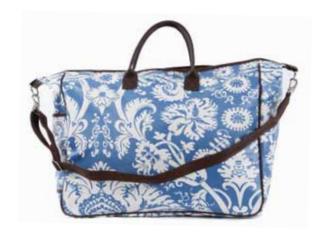

#### GULF STREAM

Non exclusive original print that continues to be one of our best sellers.

THE
WEEKENDER.
ONE OF
OUR BEST
SELLERS &
SIGNATURE
ITEMS.

Large enough to pack for a weekend, small enough to carry on an airplane.

An AU CLASSIC with a sophisticated elegance which will turn heads anywhere you travel. Leather handles, detachable shoulder strap, inside and outside pockets, nylon lined. (Killer cool bag you need. This print is ISLAND EDGE in BIRD LEG).

WEEKENDER 9457-097 \$199

Size: 16x20x8

au-bags.com // 888.559.2500 P 1